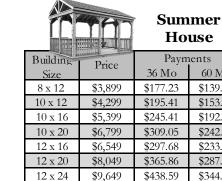

 $60\,\mathrm{Mo}$ 

\$139.25

\$153.54

\$192.82

\$242.82

\$233.89

\$287.46

\$344.61